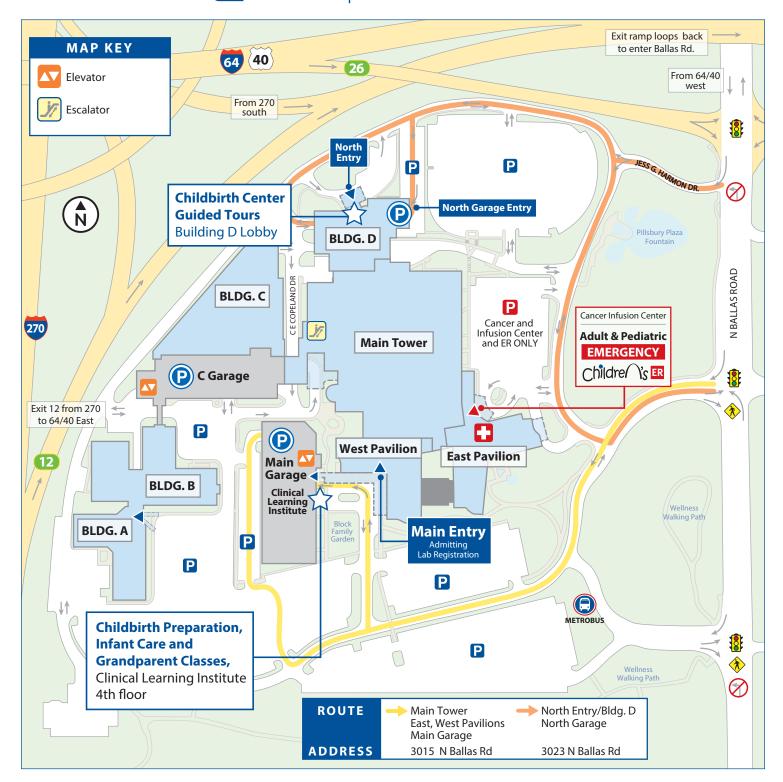

## **Childbirth Center at Missouri Baptist**

3023 N. Ballas Road • St. Louis, Missouri 63131

314.996.5000 • mobapbaby.org

Self-parking is available in the Main Garage, C Garage, D Garage located under the North Entry (BLDG. D), and on surface parking lots.

## From Interstate 270, north or south bound

Entry (BLDG D).

- Take exit 12 (A or B), St. Louis I-64/US 40 east/61 south.
- Quickly move to the far right lane, Ballas Rd. exit.
- Turn right (south) on Ballas Rd., then turn right into the campus.Follow signs to Main Garage/Clinical Leaning Institute or North

## From Interstate 64/US Highway 40, east or west bound

- Take I-64/US 40 to exit 26, Ballas Rd.
- Turn left (south) on Ballas Rd., then turn right into the campus.
- Follow signs to Main Garage/Clinical Leaning Institute or North Entry (BLDG D).